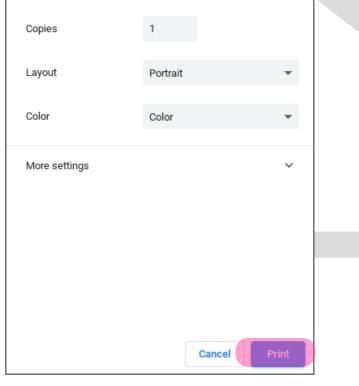

| Print       | 2 sheets of paper   |  |  |
|-------------|---------------------|--|--|
| Destination | RVS PRINT - [PCMO 🔻 |  |  |
| Pages       | All                 |  |  |

You may need to create a new user using your @rvschools.ab.ca account